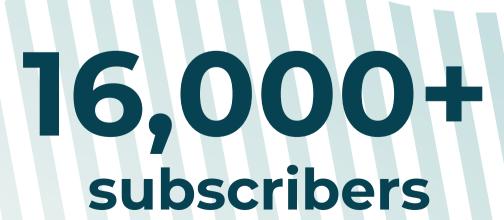

## The Website

on average

125,000 users 320,000 page impressions per month

The Newsletter
16,000+ subscribers
30% unique open rate
7-10% unique click rate

Social Media 20,000+ followers

on Facebook, Instagram, LinkedIn and other social media channels

# Newsletter

The Structurae newsletter reaches more than 16,000 readers per month. We receive new newsletter subscriptions every day. It is available in three languages - German, English and French.