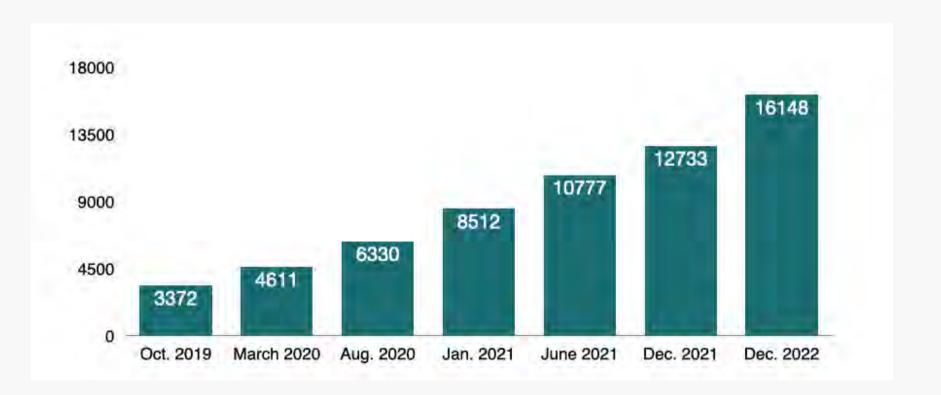

## The Website

on average

125,000 users 320,000 page impressions per month

The Newsletter
16,000+ subscribers
30% unique open rate
7-10% unique click rate

Social Media 20,000+ followers

on Facebook, Instagram, LinkedIn and other social media channels

- Ø 125,000 users/month
- Ø 320,000 page impressions/month
- only 29% bounce rate
- 16,000 + registered users