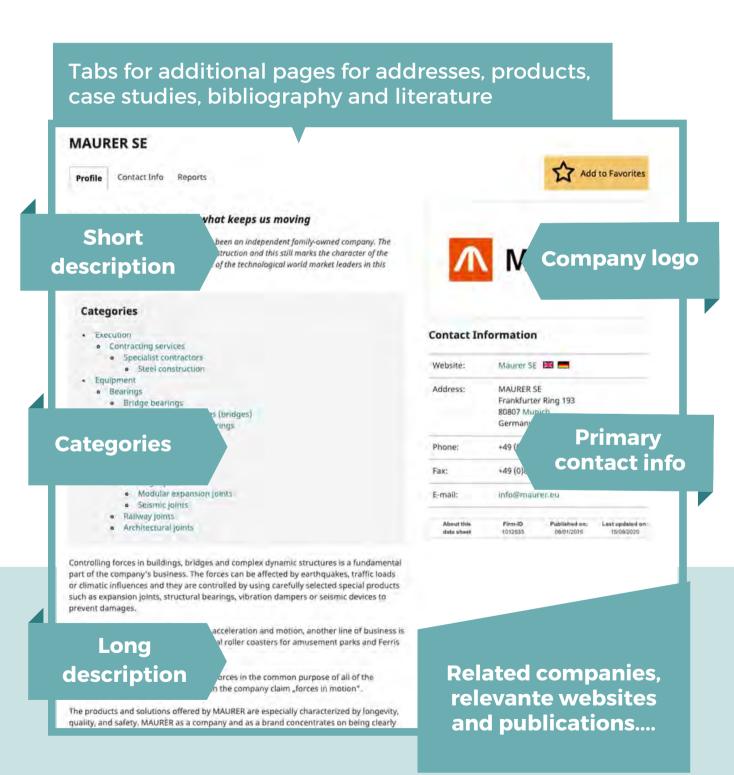

Logo

**Contact information** 

**Assigned categories** 

Weblinks

**Short and long description** 

**Products & Services** 

# The different profile options\*

#### STANDARD

- company name and logo
- contact info visible only for registered users
- link to reference projects\*\*

FREE OF CHARGE

#### **Entry-level version**

- short + long description
- logo
- contact info visible to all users
- 1 case study or product description\*\*\*

129 EUR

#### Complete company profile

- short + long description
- logo
- contact info visible to all users
- 6 case studies and 3 product descriptions\*\*\*

499 EUR

#### Complete company profile

- short + long description
- logo
- contact info visible to all users
- 12 case studies and 6 product descriptions\*\*\*

899 EUR

<sup>\*</sup> The subscription is valid for one year and is automatically renewed for another year if you do not cancel in writing at least 8 weeks before the subscription period expires (by email to: service@structurae.de)