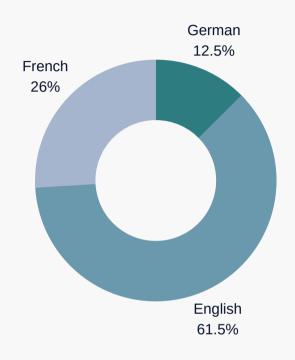

# Newsletter

The Structurae newsletter reaches more than 16,000 readers per month. We receive new newsletter subscriptions every day. It is available in three languages - German, English and French.