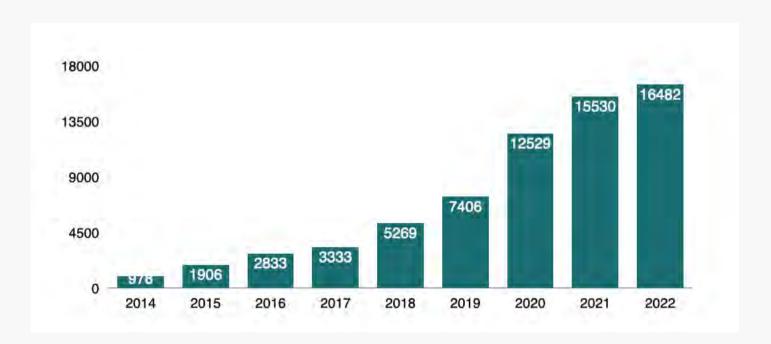

## The Website

on average

125,000 users 320,000 page impressions per month

The Newsletter
16,000+ subscribers
30% unique open rate
7-10% unique click rate

Social Media 20,000+ followers

on Facebook, Instagram, LinkedIn and other social media channels

- Ø 125,000 users/month
- Ø 320,000 page impressions/month
- only 29% bounce rate
- 16,000 + registered users