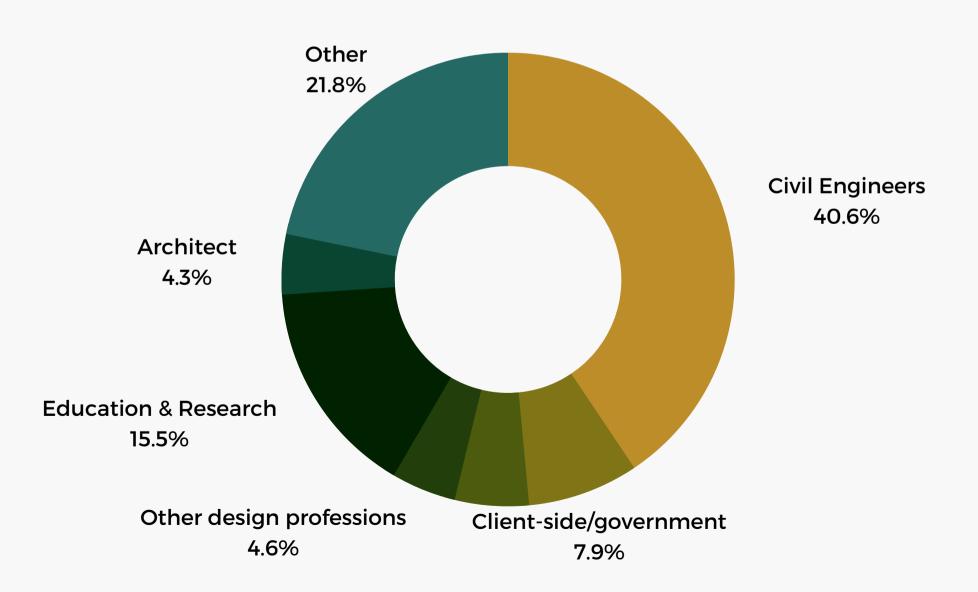

# **User Statistics**

Structurae is used by bridge, civil and structural engineers who are practicing, teaching or studying as well as by architects, other construction professionals, and interested laypersons. Hundreds of thousands of pages are viewed on average every month.