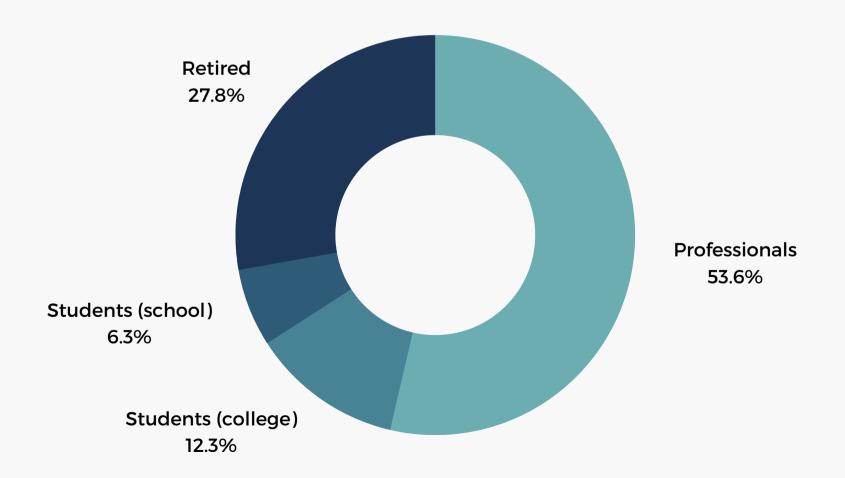

# **User Statistics**

Structurae is used by bridge, civil and structural engineers who are practicing, teaching or studying as well as by architects, other construction professionals, and interested laypersons. Hundreds of thousands of pages are viewed on average every month.